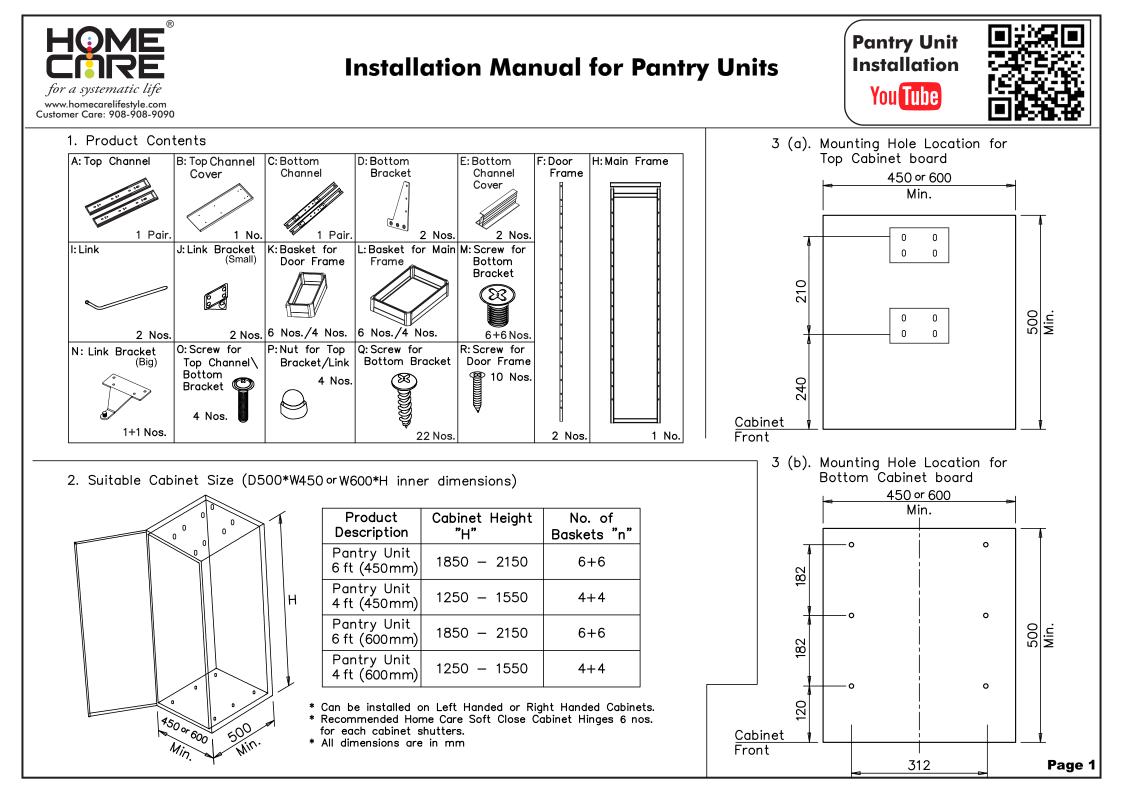

PANTRY SLIM (Soft Close)

Small Basket

Big Basket

| SIZE        | DESCRIPITION |
|-------------|--------------|
| 450mm x 4ft | 4+3 Basket   |
| 450mm x 6ft | 5+5 Basket   |
| 600mm x 4ft | 4+3 Basket   |
| 600mm x 6ft | 5+5 Basket   |

Loading Capacity: 100kgs.

- ▶ The Product Does Come With Three Type Cabinet Wooden, Glass or Slim
- Easy installation with Installation Templates and Guide
- Noiseless Soft Close Mechanism, High Quality Metrial, Good Load Bearing Capacity
- Mechanism:- Aluminium / MS, Basket:-Stainless Steel, Mild Steel or Aluminium Dimension Width 450mm - 600mm, Height: 4feet - 6feet
- 6+6 Basket is available in 4feet pantry also 6feet.