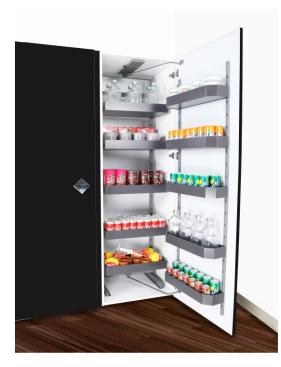

PANTRY SLIM (Soft Close)

Small Basket

Big Basket

| SIZE        | DESCRIPITION |
|-------------|--------------|
| 450mm x 4ft | 4+3 Basket   |
| 450mm x 6ft | 5+5 Basket   |
| 600mm x 4ft | 4+3 Basket   |
| 600mm x 6ft | 5+5 Basket   |

Loading Capacity: 100kgs.

- ▶ The Product Does Come With Three Type Cabinet Wooden, Glass or Slim
- Easy installation with Installation Templates and Guide
- Noiseless Soft Close Mechanism, High Quality Metrial, Good Load Bearing Capacity
- Mechanism:- Aluminium / MS, Basket:-Stainless Steel, Mild Steel or Aluminium Dimension Width 450mm - 600mm, Height: 4feet - 6feet
- 6+6 Basket is available in 4feet pantry also 6feet.