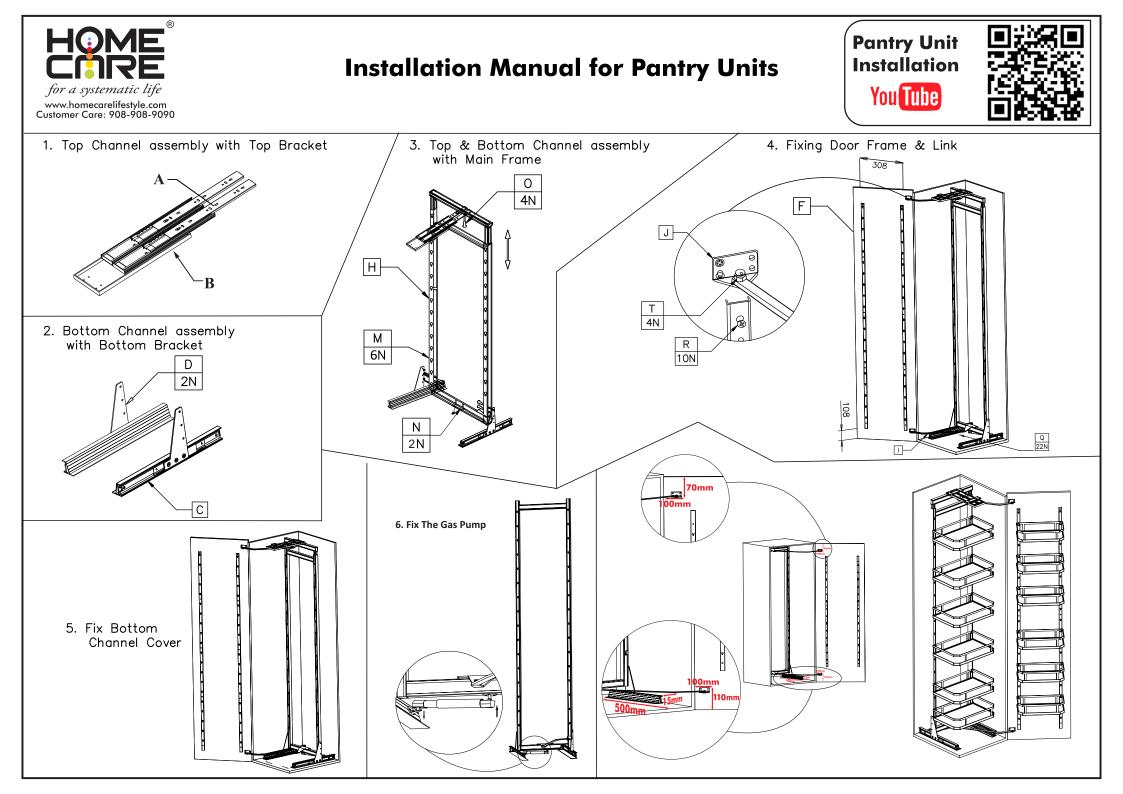

PANTRY SLIM (Soft Close)

Small Basket

Big Basket

| SIZE        | DESCRIPITION |
|-------------|--------------|
| 450mm x 4ft | 4+3 Basket   |
| 450mm x 6ft | 5+5 Basket   |
| 600mm x 4ft | 4+3 Basket   |
| 600mm x 6ft | 5+5 Basket   |

Loading Capacity: 100kgs.

- ▶ The Product Does Come With Three Type Cabinet Wooden, Glass or Slim
- Easy installation with Installation Templates and Guide
- Noiseless Soft Close Mechanism, High Quality Metrial, Good Load Bearing Capacity
- Mechanism:- Aluminium / MS, Basket:-Stainless Steel, Mild Steel or Aluminium Dimension Width 450mm - 600mm, Height: 4feet - 6feet
- 6+6 Basket is available in 4feet pantry also 6feet.