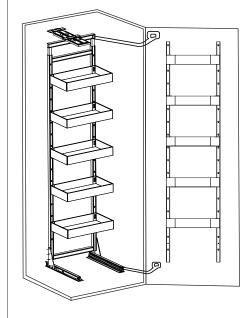

PANTRY SLIM (Soft Close)

Small Basket

Big Basket

| SIZE        | DESCRIPITION |
|-------------|--------------|
| 450mm x 4ft | 4+3 Basket   |
| 450mm x 6ft | 5+5 Basket   |
| 600mm x 4ft | 4+3 Basket   |
| 600mm x 6ft | 5+5 Basket   |

Loading Capacity: 100kgs.

- ▶ The Product Does Come With Three Type Cabinet Wooden, Glass or Slim
- Easy installation with Installation Templates and Guide
- Noiseless Soft Close Mechanism, High Quality Metrial, Good Load Bearing Capacity
- Mechanism:- Aluminium / MS, Basket:-Stainless Steel, Mild Steel or Aluminium Dimension Width 450mm - 600mm, Height: 4feet - 6feet
- 6+6 Basket is available in 4feet pantry also 6feet.